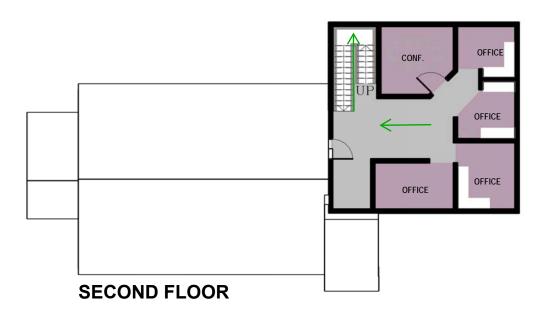

## **AUTOMOTIVE TECHNOLOGY BUILDING**



**Emergency Equipment** 



Orange Bag



Fire Extinguisher



Fire Extinguisher



Orange Bag



First Aid Kit



#### **BIG ROCK CAREER CENTER**



Orange Bag

AED

First Aid Kit

1st Floor



Fir

Fire Extinguisher

<del>AUP</del>

Orange Bag

First Aid Kit

IN CASE OF FIRE USE STAIRS, NOT ELEVATORS



**BRYANT STUDENT CENTER 2nd Floor** 



Orange Bag

**AED** 

Stair Chair

Eye Wash Station

First Aid Kit



#### **CMAST 4th Floor**

Fire Extinguisher

First Aid Kit



# **FOUNDATION BUILDING**







## **FOUNDATION BOAT YARD OFFICE**



Orange Bag

**AED** 

First Aid Kit



## **HOSPITALITY & CULINARY ARTS CENTER**



Orange Bag

**Station** Eye Wash Station

First Aid Kit





Orange Bag





#### **HUMAN RESOURCE BUILDING**



## **MARINE TECHNOLOGY**



## McGEE BUILDING

1st FLOOR

#### IN CASE OF FIRE USE STAIRS, NOT ELEVATORS



# MCGEE BUILDING 2nd FLOOR







# **POTTERY BUILDING**



## **PUBLIC SAFETY TRAINING CENTER**





# **RHUE BUILDING**

2nd FLOOR







# SMALL BUSINESS CENTER & CARTERET COUNTY ECONOMIC DEVELOPMENT CENTER



Orange Bag - In Security Vehicle and Golf Cart



# **SECURITY BUILDING**



SMITH BUILDING
1ST FLOOR



Fire Extinguisher

First Aid Kit



1st FLOOR



Fire Extinguisher

Orange Bag

**B** AED

Stair Chair

Eye Wash Station

First Aid Kit

**WAYNE WEST** 

2nd FLOOR



IN CASE OF FIRE USE STAIRS, NOT ELEVATORS

Fire Extinguisher

Stair Chair

First Aid Kit

**WAYNE WEST** 

3rd FLOOR



IN CASE OF FIRE USE STAIRS, NOT ELEVATORS