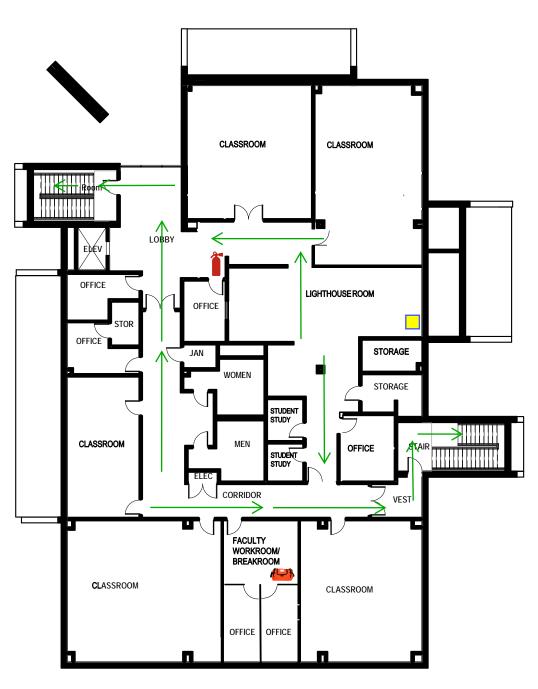

## **AUTOMOTIVE TECHNOLOGY BUILDING**



**Emergency Equipment** 



Orange Bag



Fire Extinguisher



Fire Extinguisher



Orange Bag



First Aid Kit



#### **BIG ROCK CAREER CENTER**



Orange Bag

AED

First Aid Kit

1st Floor



Fir

Fire Extinguisher

<del>AUP</del>

Orange Bag

First Aid Kit

IN CASE OF FIRE USE STAIRS, NOT ELEVATORS



**BRYANT STUDENT CENTER 2nd Floor** 



Orange Bag

**AED** 

Stair Chair

Eye Wash Station

First Aid Kit



#### **CMAST 4th Floor**

Fire Extinguisher

First Aid Kit



# **FOUNDATION BUILDING**







## **FOUNDATION BOAT YARD OFFICE**



Orange Bag

**AED** 

First Aid Kit



## **HOSPITALITY & CULINARY ARTS CENTER**



Orange Bag

**Station** Eye Wash Station

First Aid Kit





Orange Bag





#### **HUMAN RESOURCE BUILDING**



## **MARINE TECHNOLOGY**



## McGEE BUILDING

1st FLOOR

#### IN CASE OF FIRE USE STAIRS, NOT ELEVATORS



# MCGEE BUILDING 2nd FLOOR







# **POTTERY BUILDING**



## **PUBLIC SAFETY TRAINING CENTER**





# **RHUE BUILDING**

2nd FLOOR







# SMALL BUSINESS CENTER & CARTERET COUNTY ECONOMIC DEVELOPMENT CENTER



Orange Bag - In Security Vehicle and