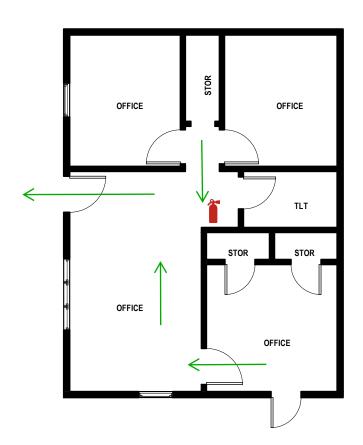

## **AUTOMOTIVE TECHNOLOGY BUILDING**

**Emergency Equipment** 

Orange Bag

Fire Extinguisher

Fire Extinguisher

Orange Bag

First Aid Kit