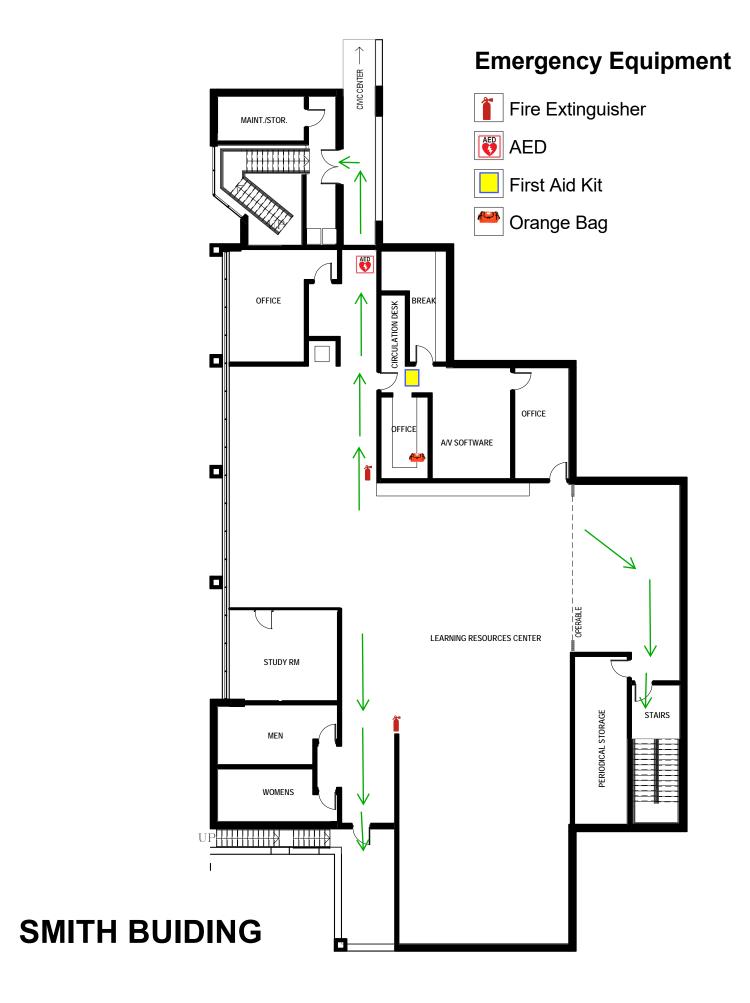

# **SECURITY BUILDING**

SMITH BUILDING
1ST FLOOR

Fire Extinguisher

First Aid Kit

1st FLOOR

Fire Extinguisher

Orange Bag

**B** AED