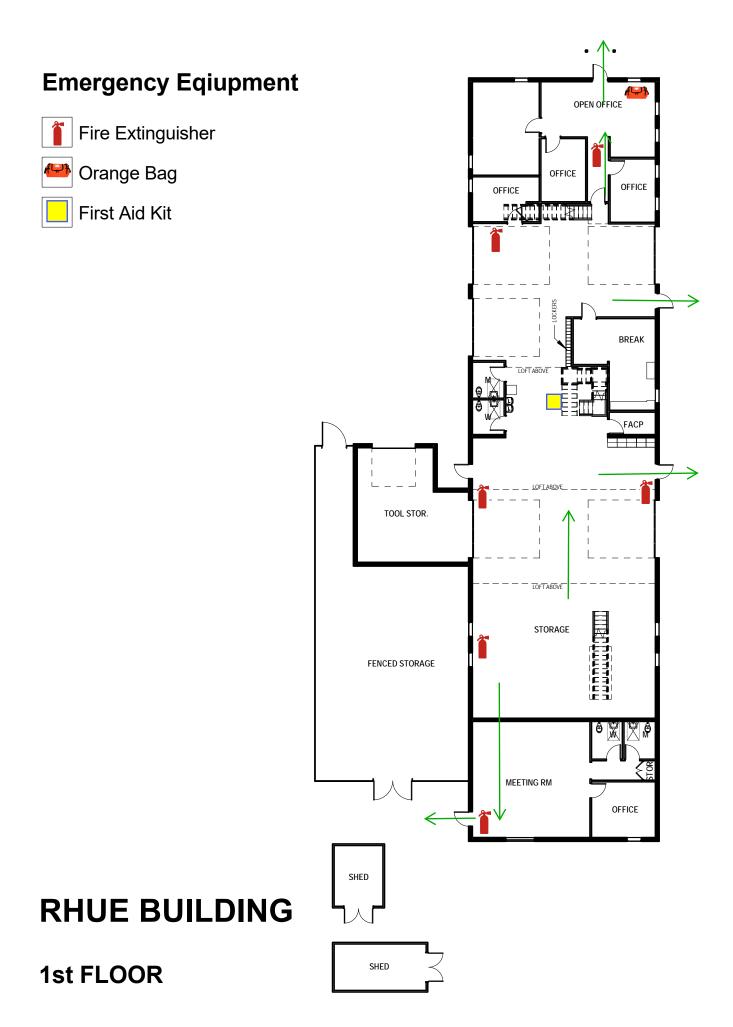

nge Bag

AED

First Aid Kit

1st Floor



Fir

Fire Extinguisher

<del>AUP</del>

Orange Bag

First Aid Kit

IN CASE OF FIRE USE STAIRS, NOT ELEVATORS



**BRYANT STUDENT CENTER 2nd Floor** 



Orange Bag

**AED** 

Stair Chair

Eye Wash Station

First Aid Kit



#### **CMAST 4th Floor**

Fire Extinguisher

First Aid Kit



# **FOUNDATION BUILDING**







## **FOUNDATION BOAT YARD OFFICE**



Orange Bag

**AED** 

First Aid Kit



## **HOSPITALITY & CULINARY ARTS CENTER**



Orange Bag

**Station** Eye Wash Station

First Aid Kit





Orange Bag





#### **HUMAN RESOURCE BUILDING**



## **MARINE TECHNOLOGY**



## McGEE BUILDING

1st FLOOR

#### IN CASE OF FIRE USE STAIRS, NOT ELEVATORS



# MCGEE BUILDING 2nd FLOOR







# **POTTERY BUILDING**



## **PUBLIC SAFETY TRAINING CENTER**





# **RHUE BUILDING**

2nd FLOOR







# SMALL BUSINESS CENTER & CARTERET COUNTY ECONOMIC DEVELOPMENT CENTER



Orange Bag - In Security Vehicle and Golf Cart



# **SECURITY BUILDING**



SMITH BUILDING
1ST FLOOR



Fire Extinguisher

First Aid Kit



1st FLOOR



Fire Extinguisher

Orange Bag

**B** AED

Stair Chair

Eye Wash Station

First Aid Kit

**WAYNE WEST** 

2nd FLOOR



IN CASE OF FIRE USE STAIRS, NOT ELEVATORS

Fire Extinguisher

Stair Chair

First Aid Kit

**WAYNE WEST** 

3rd FLOOR



IN CASE OF FIRE USE STAIRS, NOT ELEVATORS