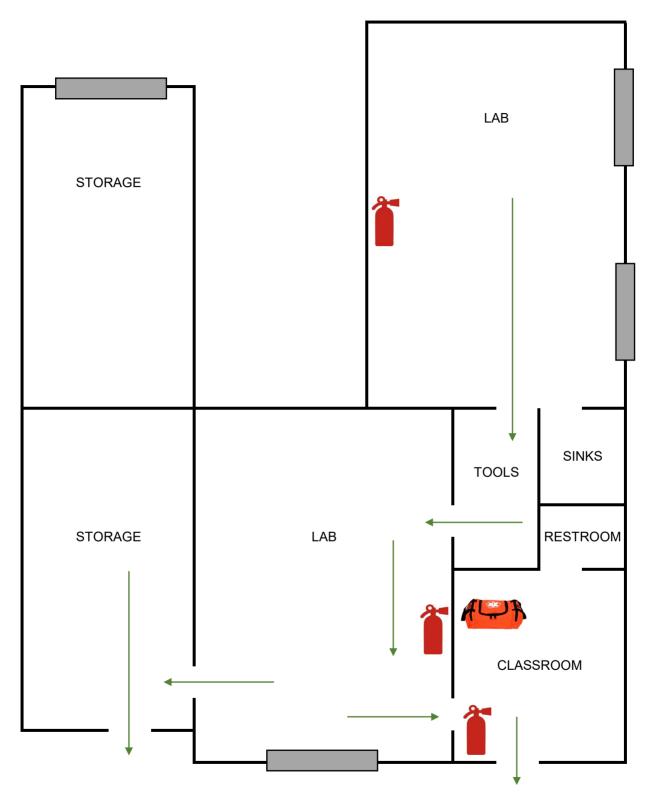

## **AUTOMOTIVE TECHNOLOGY BUILDING**



**Emergency Equipment** 



Orange Bag



Fire Extinguisher



Fire Extinguisher



Orange Bag



First Aid Kit



#### **BIG ROCK CAREER CENTER**



Orange Bag

AED

First Aid Kit

1st Floor



Fir

Fire Extinguisher

<del>AUP</del>

Orange Bag

First Aid Kit

IN CASE OF FIRE USE STAIRS, NOT ELEVATORS



**BRYANT STUDENT CENTER 2nd Floor** 



Orange Bag

**AED** 

Stair Chair

Eye Wash Station

First Aid Kit



#### **CMAST 4th Floor**

Fire Extinguisher

First Aid Kit



# **FOUNDATION BUILDING**







## **FOUNDATION BOAT YARD OFFICE**



Orange Bag

**AED** 

First Aid Kit



## **HOSPITALITY & CULINARY ARTS CENTER**



Orange Bag

**Station** Eye Wash Station

First Aid Kit





Orange Bag





#### **HUMAN RESOURCE BUILDING**



## **MARINE TECHNOLOGY**



## McGEE BUILDING

1st