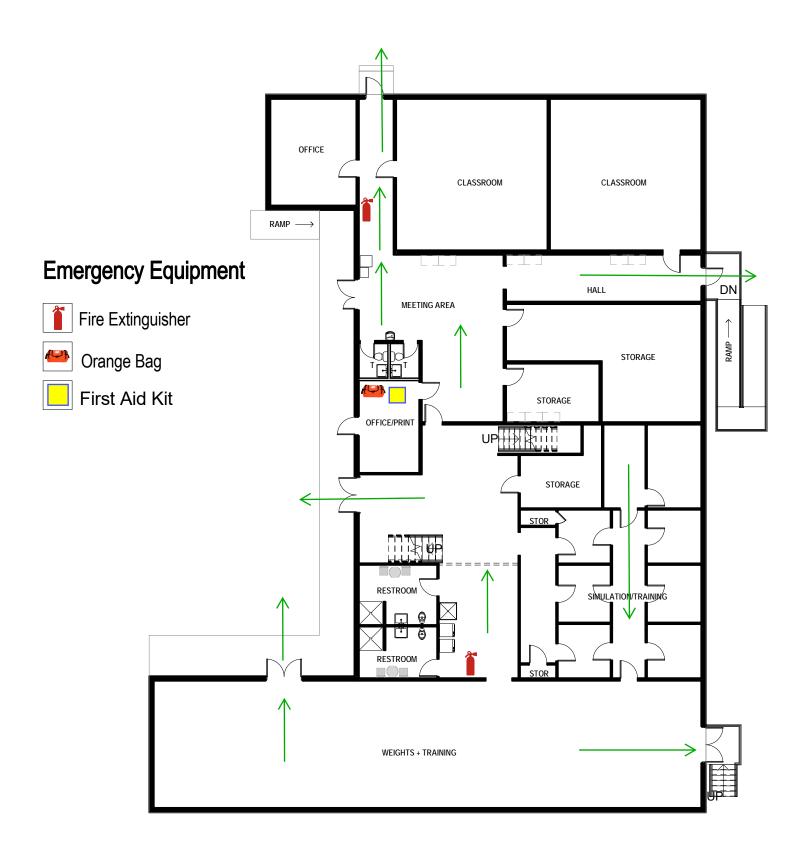

#### **BIG ROCK CAREER CENTER**



Orange Bag

AED

First Aid Kit

1st Floor



Fir

Fire Extinguisher

<del>AUP</del>

Orange Bag

First Aid Kit

IN CASE OF FIRE USE STAIRS, NOT ELEVATORS



**BRYANT STUDENT CENTER 2nd Floor** 



Orange Bag

**AED** 

Stair Chair

Eye Wash Station

First Aid Kit



#### **CMAST 4th Floor**

Fire Extinguisher

First Aid Kit



# **FOUNDATION BUILDING**







## **FOUNDATION BOAT YARD OFFICE**



Orange Bag

**AED** 

First Aid Kit



## **HOSPITALITY & CULINARY ARTS CENTER**



Orange Bag

**Station** Eye Wash Station

First Aid Kit





Orange Bag





#### **HUMAN RESOURCE BUILDING**



## **MARINE TECHNOLOGY**



## McGEE BUILDING

1st FLOOR

#### IN CASE OF FIRE USE STAIRS, NOT ELEVATORS



# MCGEE BUILDING 2nd FLOOR







# **POTTERY BUILDING**



## **PUBLIC SAFETY TRAINING CENTER**





# **RHUE BUILDING**

2nd FLOOR







# SMALL BUSINESS CENTER & CARTERET COUNTY ECONOMIC DEVELOPMENT CENTER



Orange Bag - In Security Vehicle and Golf Cart



# **SECURITY BUILDING**



SMITH BUILDING
1ST FLOOR



Fire Extinguisher

First Aid Kit



1st FLOOR



Fire Extinguisher

Orange Bag

**B** AED

Stair Chair

Eye Wash Station

First Aid Kit

**WAYNE WEST** 

2nd FLOOR



IN CASE OF FIRE USE STAIRS, NOT ELEVATORS

Fire Extinguisher

Stair Chair

First Aid Kit

**WAYNE WEST** 

3rd FLOOR



IN CASE OF FIRE USE STAIRS, NOT ELEVATORS