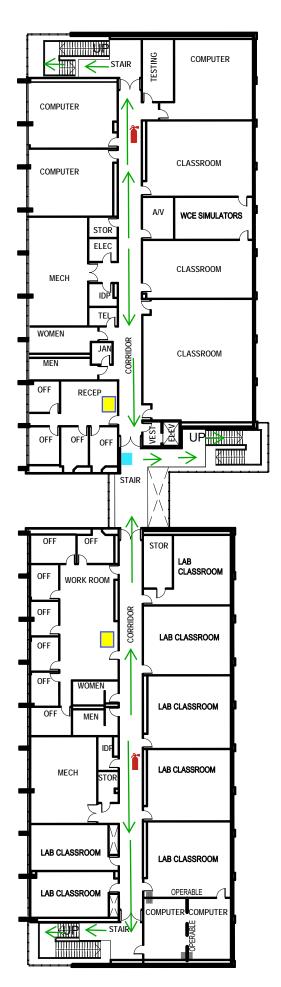

Eye Wash Station

First Aid Kit





Orange Bag





#### **HUMAN RESOURCE BUILDING**



## **MARINE TECHNOLOGY**



## McGEE BUILDING

1st FLOOR

#### IN CASE OF FIRE USE STAIRS, NOT ELEVATORS



# MCGEE BUILDING 2nd FLOOR







# **POTTERY BUILDING**



## **PUBLIC SAFETY TRAINING CENTER**





# **RHUE BUILDING**

2nd FLOOR







# SMALL BUSINESS CENTER & CARTERET COUNTY ECONOMIC DEVELOPMENT CENTER



Orange Bag - In Security Vehicle and Golf Cart



# **SECURITY BUILDING**



SMITH BUILDING
1ST FLOOR



Fire Extinguisher

First Aid Kit



1st FLOOR



Fire Extinguisher

Orange Bag

**B** AED

Stair Chair

Eye Wash Station

First Aid Kit

**WAYNE WEST** 

2nd FLOOR



IN CASE OF FIRE USE STAIRS, NOT ELEVATORS

Fire Extinguisher

Stair Chair

First Aid Kit

**WAYNE WEST** 

3rd FLOOR



IN CASE OF FIRE USE STAIRS, NOT ELEVATORS