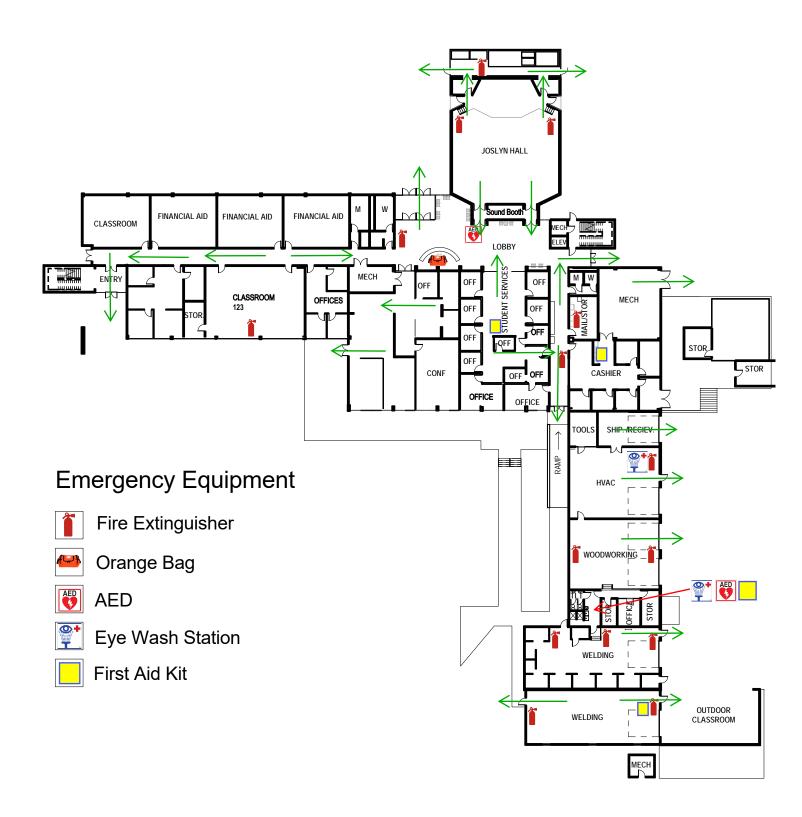

E TECHNOLOGY BUILDING**



**Emergency Equipment** 



Orange Bag



Fire Extinguisher



Fire Extinguisher



Orange Bag



First Aid Kit



#### **BIG ROCK CAREER CENTER**



Orange Bag

AED

First Aid Kit

1st Floor



Fir

Fire Extinguisher

<del>AUP</del>

Orange Bag

First Aid Kit

IN CASE OF FIRE USE STAIRS, NOT ELEVATORS



**BRYANT STUDENT CENTER 2nd Floor** 



Orange Bag

**AED** 

Stair Chair

Eye Wash Station

First Aid Kit



#### **CMAST 4th Floor**

Fire Extinguisher

First Aid Kit



# **FOUNDATION BUILDING**







## **FOUNDATION BOAT YARD OFFICE**



Orange Bag

**AED** 

First Aid Kit



## **HOSPITALITY & CULINARY ARTS CENTER**



Orange Bag

**Station** Eye Wash Station

First Aid Kit





Orange Bag





#### **HUMAN RESOURCE BUILDING**



## **MARINE TECHNOLOGY**



## McGEE BUILDING

1st FLOOR

#### IN CASE OF FIRE USE STAIRS, NOT ELEVATORS



# MCGEE BUILDING 2nd FLOOR







# **POTTERY BUILDING**



## **PUBLIC SAFETY TRAINING CENTER**





# **RHUE BUILDING**

2nd FLOOR







# SMALL BUSINESS CENTER & CARTERET COUNTY ECONOMIC DEVELOPMENT CENTER



Orange Bag - In Security Vehicle and Golf Cart



# **SECURITY BUILDING**



SMITH BUILDING
1ST FLOOR



Fire Extinguisher

First Aid Kit



1st FLOOR



Fire Extinguisher

Orange Bag

**B** AED

Stair Chair

Eye Wash Station

First Aid Kit

**WAYNE WEST** 

2nd FLOOR



IN CASE OF FIRE USE STAIRS, NOT ELEVATORS

Fire Extinguisher

Stair Chair

First Aid Kit

**WAYNE WEST** 

3rd FLOOR



IN CASE OF FIRE USE STAIRS, NOT ELEVATORS