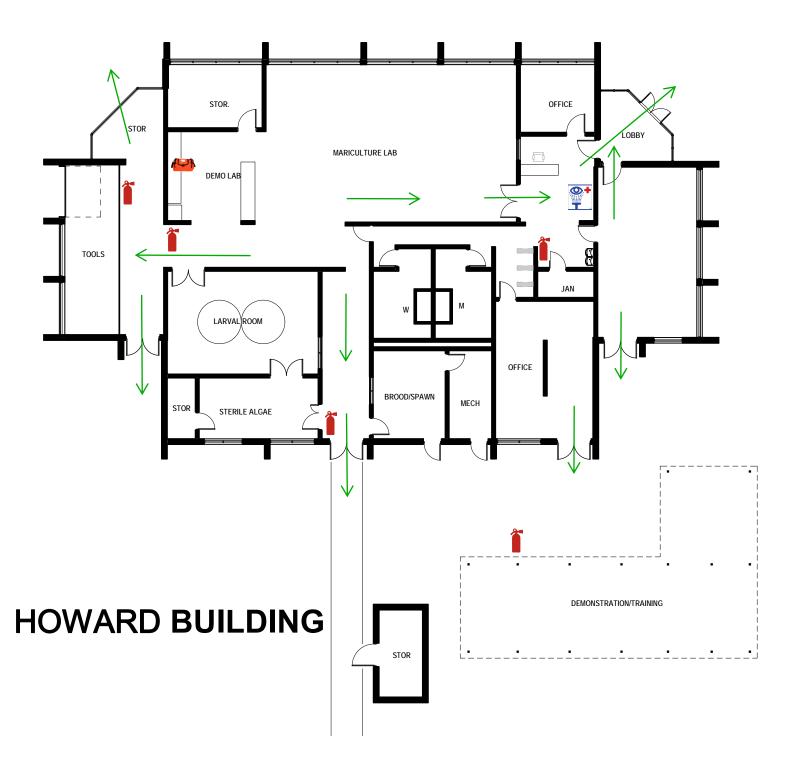

## **AUTOMOTIVE TECHNOLOGY BUILDING**

**Emergency Equipment** 

Orange Bag

Fire Extinguisher

Fire Extinguisher

Orange Bag

First Aid Kit