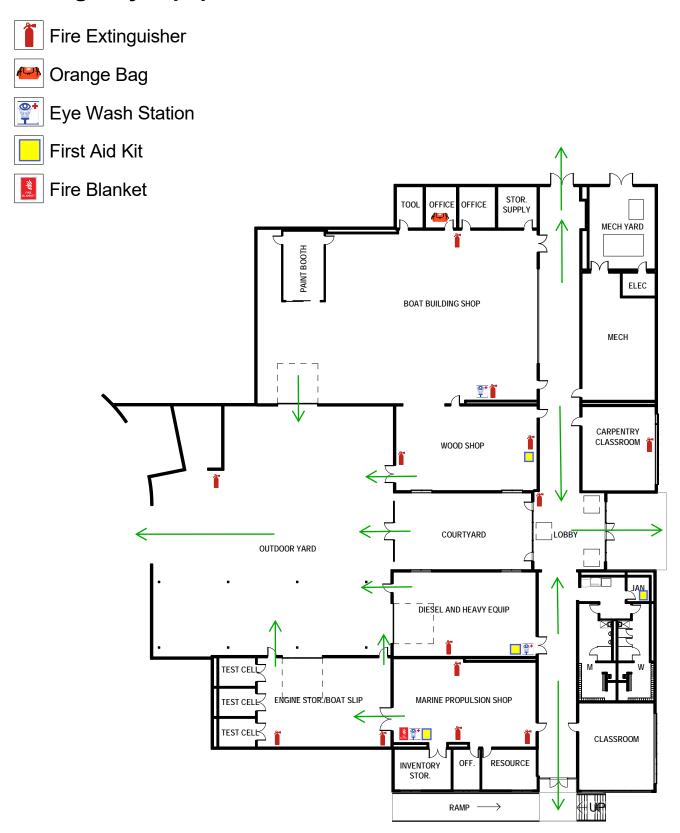

## **AUTOMOTIVE TECHNOLOGY BUILDING**



**Emergency Equipment** 



Orange Bag



Fire Extinguisher



Fire Extinguisher



Orange Bag



First Aid Kit



#### **BIG ROCK CAREER CENTER**



Orange Bag

AED

First Aid Kit

1st Floor



Fir

Fire Extinguisher

<del>AUP</del>

Orange Bag

First Aid Kit

IN CASE OF FIRE USE STAIRS, NOT ELEVATORS



**BRYANT STUDENT CENTER 2nd Floor** 



Orange Bag

**AED** 

Stair Chair

Eye Wash Station

First Aid Kit



#### **CMAST 4th Floor**

Fire Extinguisher

First Aid Kit



# **FOUNDATION BUILDING**







## **FOUNDATION BOAT YARD OFFICE**



Orange Bag

**AED** 

First Aid Kit



## **HOSPITALITY & CULINARY ARTS CENTER**



Orange Bag

**Station** Eye Wash Station

First Aid Kit





Orange Bag





#### **HUMAN RESOURCE BUILDING**



## **MARINE TECHNOLOGY**



## McGEE BUILDING

1st FLOOR

#### IN CASE OF FIRE USE STAIRS, NOT ELEVATORS



# MCGEE BUILDING 2nd FLOOR







# **POTTERY BUILDING**



## **PUBLIC SAFETY TRAINING CENTER**





# **RHUE BUILDING**

2nd FLOOR







# SMALL BUSINESS CENTER & CARTERET COUNTY ECONOMIC DEVELOPMENT CENTER



Orange Bag - In Security Vehicle and Golf Cart



# **SECURITY BUILDING**



SMITH BUILDING
1ST FLOOR



Fire Extinguisher

First Aid Kit



1st FLOOR



Fire Extinguisher

Orange Bag

**B** AED

Stair Chair

Eye Wash Station

First Aid Kit

**WAYNE WEST** 

2nd FLOOR



IN CASE OF FIRE USE STAIRS, NOT ELEVATORS

Fire Extinguisher

Stair Chair

First Aid Kit

**WAYNE WEST** 

3rd FLOOR



IN CASE OF FIRE USE STAIRS, NOT ELEVATORS