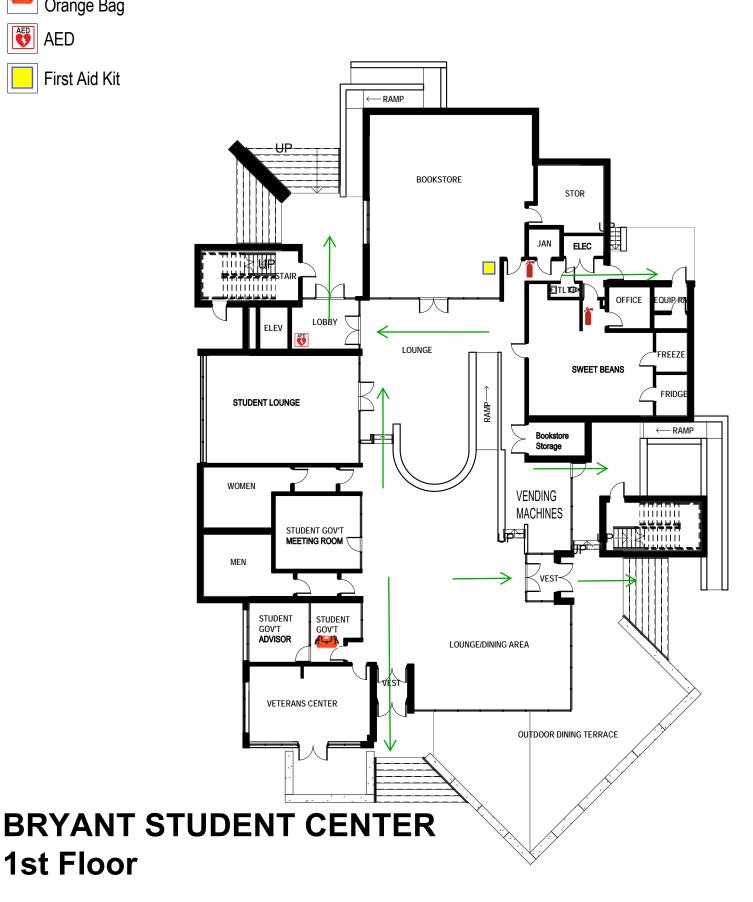

Orange Bag

First Aid Kit

IN CASE OF FIRE USE STAIRS, NOT ELEVATORS

**BRYANT STUDENT CENTER 2nd Floor** 

Orange Bag

**AED** 

Stair Chair

Eye Wash Station

First Aid Kit