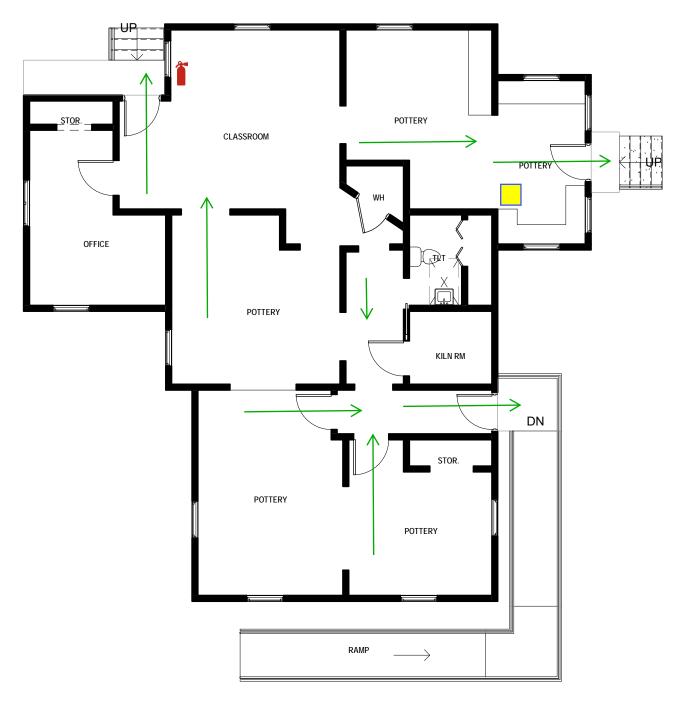

nge Bag



First Aid Kit



#### **BIG ROCK CAREER CENTER**



Orange Bag

AED

First Aid Kit

1st Floor



Fir

Fire Extinguisher

<del>AUP</del>

Orange Bag

First Aid Kit

IN CASE OF FIRE USE STAIRS, NOT ELEVATORS



**BRYANT STUDENT CENTER 2nd Floor** 



Orange Bag

**AED** 

Stair Chair

Eye Wash Station

First Aid Kit



#### **CMAST 4th Floor**

Fire Extinguisher

First Aid Kit



# **FOUNDATION BUILDING**







## **FOUNDATION BOAT YARD OFFICE**



Orange Bag

**AED** 

First Aid Kit



## **HOSPITALITY & CULINARY ARTS CENTER**



Orange Bag

**Station** Eye Wash Station

First Aid Kit





Orange Bag





#### **HUMAN RESOURCE BUILDING**



## **MARINE TECHNOLOGY**



## McGEE BUILDING

1st FLOOR

#### IN CASE OF FIRE USE STAIRS, NOT ELEVATORS



# MCGEE BUILDING 2nd FLOOR







# **POTTERY BUILDING**



## **PUBLIC SAFETY TRAINING CENTER**





# **RHUE BUILDING**

2nd FLOOR







# SMALL BUSINESS CENTER & CARTERET COUNTY ECONOMIC DEVELOPMENT CENTER



Orange Bag - In Security Vehicle and Golf Cart



# **SECURITY BUILDING**



SMITH BUILDING
1ST FLOOR



Fire Extinguisher

First Aid Kit



1st FLOOR



Fire Extinguisher

Orange Bag

**B** AED

Stair Chair

Eye Wash Station

First Aid Kit

**WAYNE WEST** 

2nd FLOOR



IN CASE OF FIRE USE STAIRS, NOT ELEVATORS

Fire Extinguisher

Stair Chair

First Aid Kit

**WAYNE WEST** 

3rd FLOOR



IN CASE OF FIRE USE STAIRS, NOT ELEVATORS