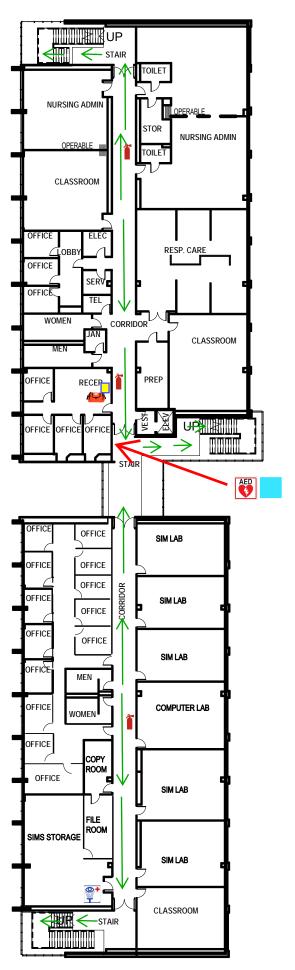

OFFICE**



Orange Bag

**AED** 

First Aid Kit



## **HOSPITALITY & CULINARY ARTS CENTER**



Orange Bag

**Station** Eye Wash Station

First Aid Kit





Orange Bag





#### **HUMAN RESOURCE BUILDING**



## **MARINE TECHNOLOGY**



## McGEE BUILDING

1st FLOOR

#### IN CASE OF FIRE USE STAIRS, NOT ELEVATORS



# MCGEE BUILDING 2nd FLOOR







# **POTTERY BUILDING**



## **PUBLIC SAFETY TRAINING CENTER**





# **RHUE BUILDING**

2nd FLOOR







# SMALL BUSINESS CENTER & CARTERET COUNTY ECONOMIC DEVELOPMENT CENTER



Orange Bag - In Security Vehicle and Golf Cart



# **SECURITY BUILDING**



SMITH BUILDING
1ST FLOOR



Fire Extinguisher

First Aid Kit



1st FLOOR



Fire Extinguisher

Orange Bag

**B** AED

Stair Chair

Eye Wash Station

First Aid Kit

**WAYNE WEST** 

2nd FLOOR



IN CASE OF FIRE USE STAIRS, NOT ELEVATORS

Fire Extinguisher

Stair Chair

First Aid Kit

**WAYNE WEST** 

3rd FLOOR



IN CASE OF FIRE USE STAIRS, NOT ELEVATORS