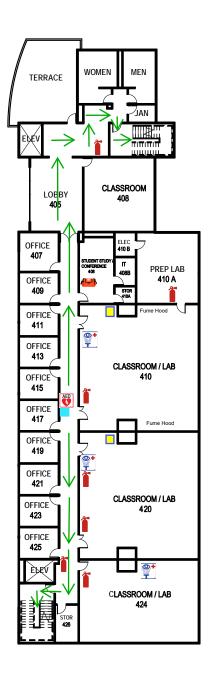

## **AUTOMOTIVE TECHNOLOGY BUILDING**



**Emergency Equipment** 



Orange Bag



Fire Extinguisher



Fire Extinguisher



Orange Bag



First Aid Kit



#### **BIG ROCK CAREER CENTER**



Orange Bag

AED

First Aid Kit

1st Floor



Fir

Fire Extinguisher

<del>AUP</del>

Orange Bag

First Aid Kit

IN CASE OF FIRE USE STAIRS, NOT ELEVATORS



**BRYANT STUDENT CENTER 2nd Floor** 



Orange Bag

**AED** 

Stair Chair

Eye Wash Station

First Aid Kit



#### **CMAST 4th Floor**

Fire Extinguisher

First Aid Kit



# **FOUNDATION BUILDING**







## **FOUNDATION BOAT YARD OFFICE**



Orange Bag

**AED** 

First Aid Kit



## **HOSPITALITY & CULINARY ARTS CENTER**



Orange Bag

**Station** Eye Wash Station

First Aid Kit





Orange Bag





#### **HUMAN RESOURCE BUILDING**



## **MARINE TECHNOLOGY**



## McGEE BUILDING

1st FLOOR

#### IN CASE OF FIRE USE STAIRS, NOT ELEVATORS



# MCGEE BUILDING 2nd FLOOR







# **POTTERY BUILDING**



## **PUBLIC SAFETY TRAINING CENTER**





# **RHUE BUILDING**

2nd FLOOR







# SMALL BUSINESS CENTER & CARTERET COUNTY ECONOMIC DEVELOPMENT CENTER



Orange Bag - In Security Vehicle and Golf Cart



# **SECURITY BUILDING**



SMITH BUILDING
1ST FLOOR



Fire Extinguisher

First Aid Kit



1st FL