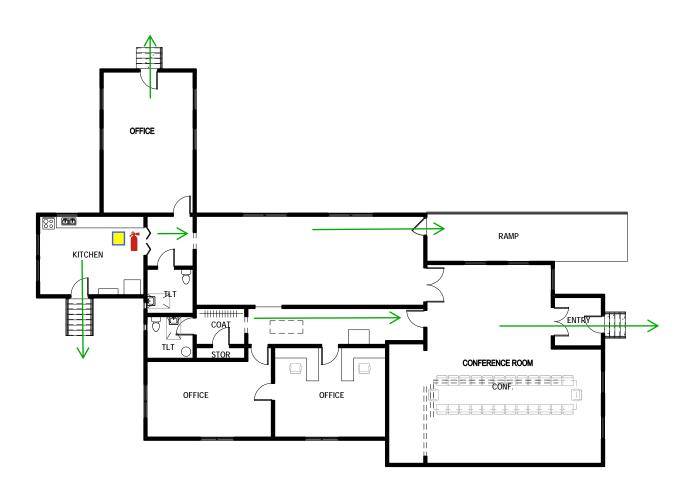

## **AUTOMOTIVE TECHNOLOGY BUILDING**



**Emergency Equipment** 



Orange Bag



Fire Extinguisher



Fire Extinguisher



Orange Bag



First Aid Kit



#### **BIG ROCK CAREER CENTER**



Orange Bag

AED

First Aid Kit

1st Floor



Fir

Fire Extinguisher

<del>AUP</del>

Orange Bag

First Aid Kit

IN CASE OF FIRE USE STAIRS, NOT ELEVATORS



**BRYANT STUDENT CENTER 2nd Floor** 



Orange Bag

**AED** 

Stair Chair

Eye Wash Station

First Aid Kit



#### **CMAST 4th Floor**

Fire Extinguisher

First Aid Kit



# **FOUNDATION BUILDING**







## **FOUNDATION BOAT YARD OFFICE**



Orange Bag

**AED** 

First Aid Kit



## **HOSPITALITY & CULINARY ARTS CENTER**



Orange Bag

**Station** Eye Wash Station

First Aid Kit





Orange Bag





#### **HUMAN RESOURCE BUILDING**



## **MARINE TECHNOLOGY**



## McGEE BUILDING

1st FLOOR

#### IN CASE OF FIRE USE STAIRS, NOT ELEVATORS



# MCGEE BUILDING 2nd FLOOR







# **POTTERY BUILDING**



## **PUBLIC SAFETY TRAINING CENTER**





# **RHUE BUILDING**

2nd FLOOR







# SMALL BUSINESS CENTER & CARTERET COUNTY ECONOMIC DEVELOPMENT CENTER



Orange Bag - In Security Vehicle and Golf Cart



# **SECURITY BUILDING**



SMITH BUILDING
1ST FLOOR



Fire Extinguisher

First Aid Kit



1st FLOOR



Fire Extinguisher

Orange Bag

**B** AED

Stair Chair