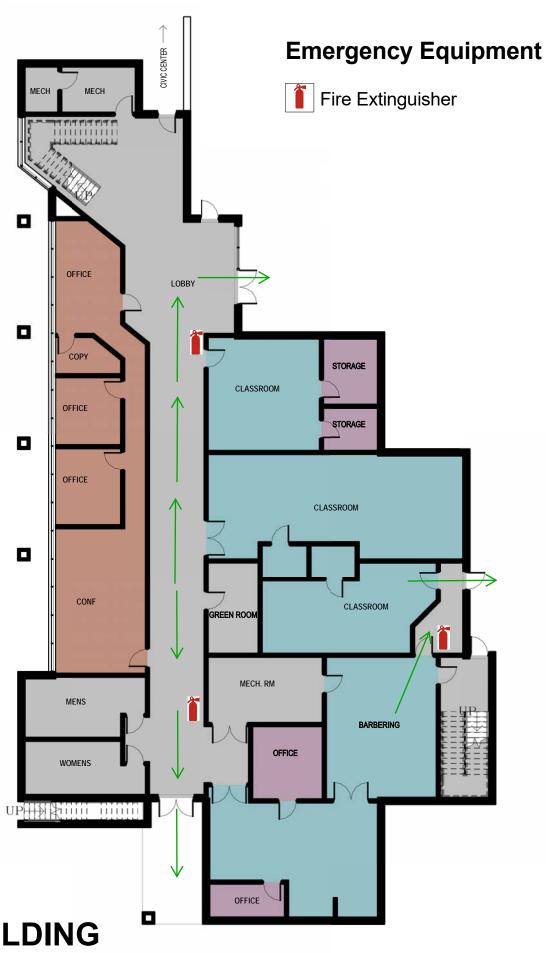

Orange Bag

**AED** 

Stair Chair

Eye Wash Station

First Aid Kit



#### **CMAST 4th Floor**

Fire Extinguisher

First Aid Kit



# **FOUNDATION BUILDING**







## **FOUNDATION BOAT YARD OFFICE**



Orange Bag

**AED** 

First Aid Kit



## **HOSPITALITY & CULINARY ARTS CENTER**



Orange Bag

**Station** Eye Wash Station

First Aid Kit





Orange Bag





#### **HUMAN RESOURCE BUILDING**



## **MARINE TECHNOLOGY**



## McGEE BUILDING

1st FLOOR

#### IN CASE OF FIRE USE STAIRS, NOT ELEVATORS



# MCGEE BUILDING 2nd FLOOR







# **POTTERY BUILDING**



## **PUBLIC SAFETY TRAINING CENTER**





# **RHUE BUILDING**

2nd FLOOR







# SMALL BUSINESS CENTER & CARTERET COUNTY ECONOMIC DEVELOPMENT CENTER



Orange Bag - In Security Vehicle and Golf Cart



# **SECURITY BUILDING**



SMITH BUILDING
1ST FLOOR



Fire Extinguisher

First Aid Kit



1st FLOOR



Fire Extinguisher

Orange Bag

**B** AED

Stair Chair

Eye Wash Station

First Aid Kit

**WAYNE WEST** 

2nd FLOOR



IN CASE OF FIRE USE STAIRS, NOT ELEVATORS

Fire Extinguisher

Stair Chair

First Aid Kit

**WAYNE WEST** 

3rd FLOOR



IN CASE OF FIRE USE STAIRS, NOT ELEVATORS