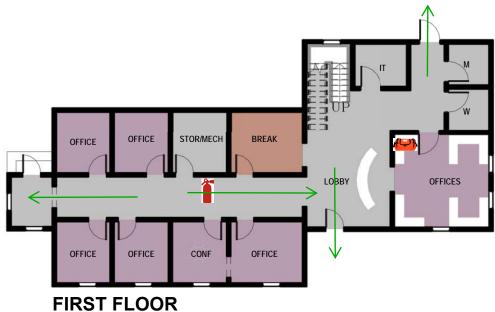

## **AUTOMOTIVE TECHNOLOGY BUILDING**



**Emergency Equipment** 



Orange Bag



Fire Extinguisher



Fire Extinguisher



Orange Bag



First Aid Kit



#### **BIG ROCK CAREER CENTER**



Orange Bag

AED

First Aid Kit

1st Floor



Fir

Fire Extinguisher

<del>AUP</del>

Orange Bag

First Aid Kit

IN CASE OF FIRE USE STAIRS, NOT ELEVATORS



**BRYANT STUDENT CENTER 2nd Floor** 



Orange Bag

**AED** 

Stair Chair

Eye Wash Station

First Aid Kit



#### **CMAST 4th Floor**

Fire Extinguisher

First Aid Kit



# **FOUNDATION BUILDING**







## **FOUNDATION BOAT YARD OFFICE**



Orange Bag

**AED** 

First Aid Kit



## **HOSPITALITY & CULINARY ARTS CENTER**



Orange Bag

**Station** Eye Wash Station

First Aid Kit





Orange Bag





#### **HUMAN RESOURCE BUILDING**



## **MARINE TECHNOLOGY**



## McGEE BUILDING

1st FLOOR

#### IN CASE OF FIRE USE STAIRS, NOT ELEVATORS



# MCGEE BUILDING 2nd FLOOR







# **POTTERY BUILDING**



## **PUBLIC SAFETY TRAINING CENTER**





# **RHUE BUILDING**

2nd FLOOR







# SMALL BUSINESS CENTER & CARTERET COUNTY ECONOMIC DEVELOPMENT CENTER



Orange Bag - In Security Vehicle and Golf Cart



# **SECURITY BUILDING**



SMITH BUILDING
1ST FLOOR



Fire Extinguisher

First Aid Kit



1st FLOOR



Fire Extinguisher

Orange Bag

**B** AED

Stair Chair

Eye Wash Station

First Aid Kit

**WAYNE WEST** 

2nd FLOOR



IN CASE OF FIRE USE STAIRS, NOT ELEVATORS

Fire Extinguisher

Stair Chair

First Aid Kit

**WAYNE WEST** 

3rd FLOOR



IN CASE OF FIRE USE STAIRS, NOT ELEVATORS