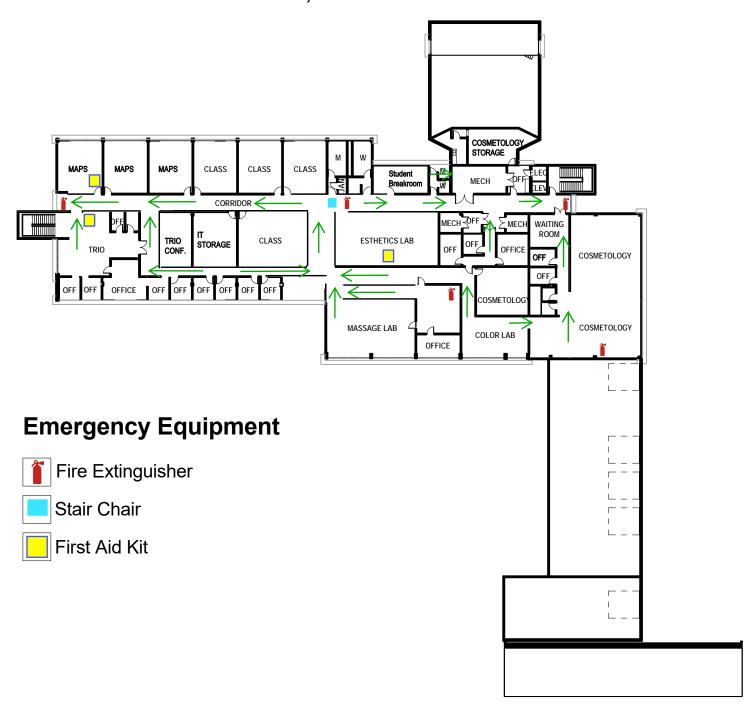

uisher



Fire Extinguisher



Orange Bag



First Aid Kit



#### **BIG ROCK CAREER CENTER**



Orange Bag

AED

First Aid Kit

1st Floor



Fir

Fire Extinguisher

<del>AUP</del>

Orange Bag

First Aid Kit

IN CASE OF FIRE USE STAIRS, NOT ELEVATORS



**BRYANT STUDENT CENTER 2nd Floor** 



Orange Bag

**AED** 

Stair Chair

Eye Wash Station

First Aid Kit



#### **CMAST 4th Floor**

Fire Extinguisher

First Aid Kit



# **FOUNDATION BUILDING**







## **FOUNDATION BOAT YARD OFFICE**



Orange Bag

**AED** 

First Aid Kit



## **HOSPITALITY & CULINARY ARTS CENTER**



Orange Bag

**Station** Eye Wash Station

First Aid Kit





Orange Bag





#### **HUMAN RESOURCE BUILDING**



## **MARINE TECHNOLOGY**



## McGEE BUILDING

1st FLOOR

#### IN CASE OF FIRE USE STAIRS, NOT ELEVATORS



# MCGEE BUILDING 2nd FLOOR







# **POTTERY BUILDING**



## **PUBLIC SAFETY TRAINING CENTER**





# **RHUE BUILDING**

2nd FLOOR







# SMALL BUSINESS CENTER & CARTERET COUNTY ECONOMIC DEVELOPMENT CENTER



Orange Bag - In Security Vehicle and Golf Cart



# **SECURITY BUILDING**



SMITH BUILDING
1ST FLOOR



Fire Extinguisher

First Aid Kit



1st FLOOR



Fire Extinguisher

Orange Bag

**B** AED

Stair Chair

Eye Wash Station

First Aid Kit

**WAYNE WEST** 

2nd FLOOR



IN CASE OF FIRE USE STAIRS, NOT ELEVATORS

Fire Extinguisher

Stair Chair

First Aid Kit

**WAYNE WEST** 

3rd FLOOR



IN CASE OF FIRE USE STAIRS, NOT ELEVATORS