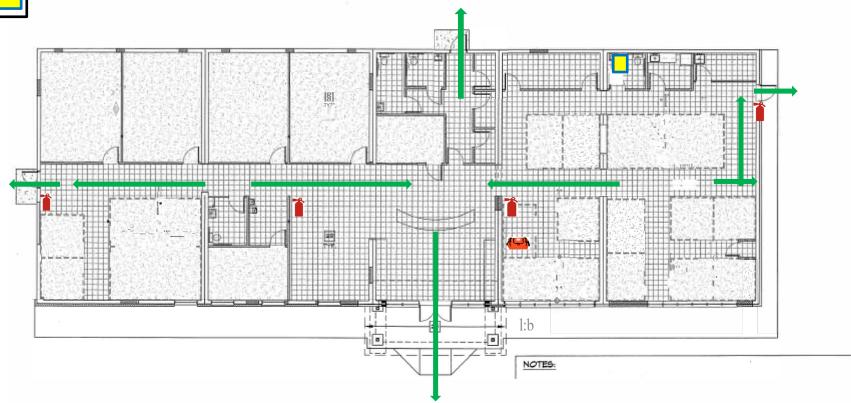

#### **BIG ROCK CAREER CENTER**

Orange Bag

AED

First Aid Kit

1st Floor

Fir

Fire Extinguisher

<del>AUP</del>