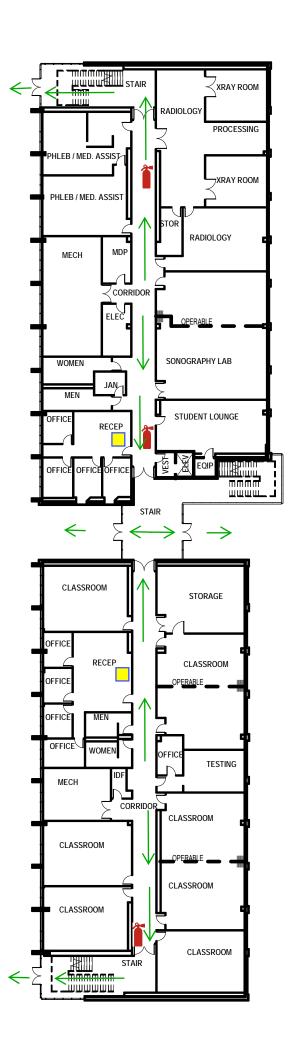

# **CMAST 4th Floor**

Fire Extinguisher

First Aid Kit



# **FOUNDATION BUILDING**







## **FOUNDATION BOAT YARD OFFICE**



Orange Bag

**AED** 

First Aid Kit



## **HOSPITALITY & CULINARY ARTS CENTER**



Orange Bag

**Station** Eye Wash Station

First Aid Kit





Orange Bag





#### **HUMAN RESOURCE BUILDING**



## **MARINE TECHNOLOGY**



## McGEE BUILDING

1st FLOOR

#### IN CASE OF FIRE USE STAIRS, NOT ELEVATORS



# MCGEE BUILDING 2nd FLOOR







# **POTTERY BUILDING**



## **PUBLIC SAFETY TRAINING CENTER**





# **RHUE BUILDING**

2nd FLOOR







# SMALL BUSINESS CENTER & CARTERET COUNTY ECONOMIC DEVELOPMENT CENTER



Orange Bag - In Security Vehicle and Golf Cart



# **SECURITY BUILDING**



SMITH BUILDING
1ST FLOOR



Fire Extinguisher

First Aid Kit



1st FLOOR



Fire Extinguisher

Orange Bag

**B** AED

Stair Chair

Eye Wash Station

First Aid Kit

**WAYNE WEST** 

2nd FLOOR



IN CASE OF FIRE USE STAIRS, NOT ELEVATORS

Fire Extinguisher

Stair Chair

First Aid Kit

**WAYNE WEST** 

3rd FLOOR



IN CASE OF FIRE USE STAIRS, NOT ELEVATORS