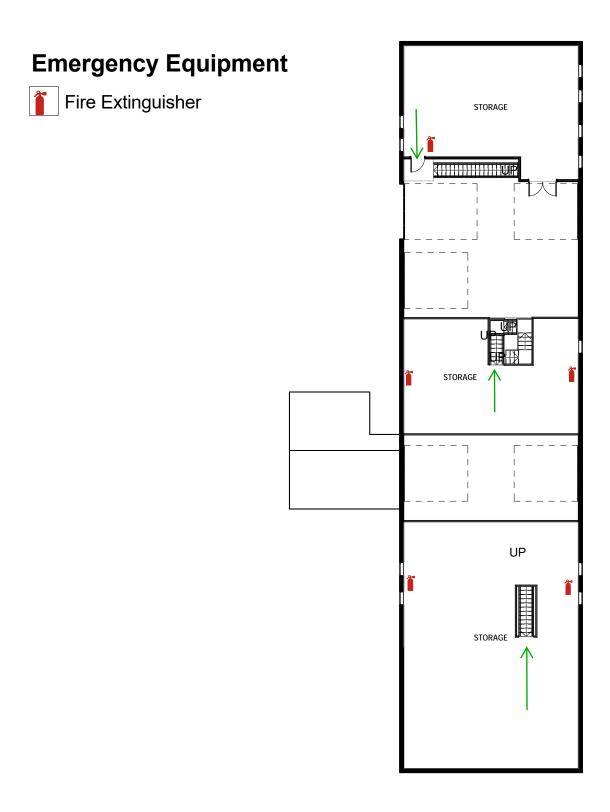

e Bag

AED

First Aid Kit

1st Floor



Fir

Fire Extinguisher

<del>AUP</del>

Orange Bag

First Aid Kit

IN CASE OF FIRE USE STAIRS, NOT ELEVATORS



**BRYANT STUDENT CENTER 2nd Floor** 



Orange Bag

**AED** 

Stair Chair

Eye Wash Station

First Aid Kit



#### **CMAST 4th Floor**

Fire Extinguisher

First Aid Kit



# **FOUNDATION BUILDING**







## **FOUNDATION BOAT YARD OFFICE**



Orange Bag

**AED** 

First Aid Kit



## **HOSPITALITY & CULINARY ARTS CENTER**



Orange Bag

**Station** Eye Wash Station

First Aid Kit





Orange Bag





#### **HUMAN RESOURCE BUILDING**



## **MARINE TECHNOLOGY**



## McGEE BUILDING

1st FLOOR

#### IN CASE OF FIRE USE STAIRS, NOT ELEVATORS



# MCGEE BUILDING 2nd FLOOR







# **POTTERY BUILDING**



## **PUBLIC SAFETY TRAINING CENTER**





# **RHUE BUILDING**

2nd FLOOR







# SMALL BUSINESS CENTER & CARTERET COUNTY ECONOMIC DEVELOPMENT CENTER



Orange Bag - In Security Vehicle and Golf Cart



# **SECURITY BUILDING**



SMITH BUILDING
1ST FLOOR



Fire Extinguisher

First Aid Kit



1st FLOOR



Fire Extinguisher

Orange Bag

**B** AED

Stair Chair

Eye Wash Station

First Aid Kit

**WAYNE WEST** 

2nd FLOOR



IN CASE OF FIRE USE STAIRS, NOT ELEVATORS

Fire Extinguisher

Stair Chair

First Aid Kit

**WAYNE WEST** 

3rd FLOOR



IN CASE OF FIRE USE STAIRS, NOT ELEVATORS