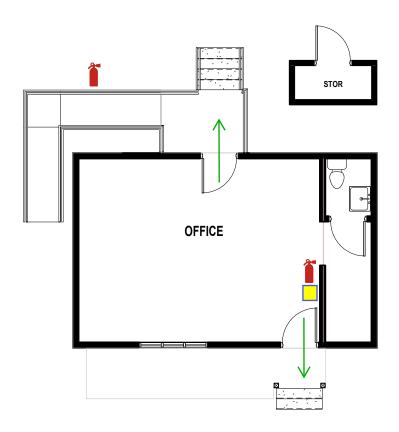

## **AUTOMOTIVE TECHNOLOGY BUILDING**



**Emergency Equipment** 



Orange Bag



Fire Extinguisher



Fire Extinguisher



Orange Bag



First Aid Kit



#### **BIG ROCK CAREER CENTER**



Orange Bag

AED

First Aid Kit

1st Floor



Fir

Fire Extinguisher

<del>AUP</del>

Orange Bag

First Aid Kit

IN CASE OF FIRE USE STAIRS, NOT ELEVATORS



**BRYANT STUDENT CENTER 2nd Floor** 



Orange Bag

**AED** 

Stair Chair

Eye Wash Station

First Aid Kit



#### **CMAST 4th Floor**

Fire Extinguisher

First Aid Kit



# **FOUNDATION BUILDING**







## **FOUNDATION BOAT YARD OFFICE**



Orange Bag

**AED** 

First Aid Kit



## **HOSPITALITY & CULINARY ARTS CENTER**



Orange Bag

**Station** Eye Wash Station

First Aid Kit





Orange Bag





#### **HUMAN RESOURCE BUILDING**



## **MARINE TECHNOLOGY**



## McGEE BUILDING

1st FLOOR

#### IN CASE OF FIRE USE STAIRS, NOT ELEVATORS



# MCGEE BUILDING 2nd FLOOR







# **POTTERY BUILDING**



## **PUBLIC SAFETY TRAINING CENTER**





# **RHUE BUILDING**

2nd FLOOR







# SMALL BUSINESS CENTER & CARTERET COUNTY ECONOMIC DEVELOPMENT CENTER



Orange Bag - In Security Vehicle and Golf Cart



# **SECURITY BUILDING**



SMITH BUILDING
1ST FLOOR



Fire Extinguisher

First Aid Kit



1st FLOOR



Fire Extinguisher

Orange Bag

**B** AED

Stair Chair

Eye Wash Station

First Aid Kit